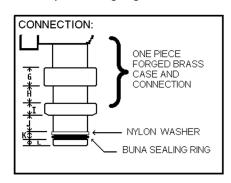

Stainless steel Bezel

Lens Plastic

White aluminum **Pointer** Connection Lower mount

3/8" "Steck-o" type mining industry standard Hydraulic quick connect with Buna N® o-ring &

nylon washer, with M3 restrictor screw