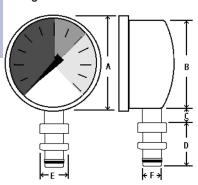

Stainless steel Bezel

Lens Plastic

White aluminum **Pointer** Connection Lower mount

3/8" "Steck-o" type mining industry standard Hydraulic quick connect with Buna N® o-ring &

nylon washer, with M3 restrictor screw

Scale Standard: psi/BAR

2-1-2% of span, ASME B40.1 Grade A Accuracy Silicone Filled = -30° F to 160° F **Ambient Temp** 

Design meets or exceeds ASME B40.100 pressure gauge standard.

| Dial | Unit | Α     | В     | С     | D     | E     | F     |
|------|------|-------|-------|-------|-------|-------|-------|
| 2"   | ln.  | 2.10" | 1.96" | 0.44" | 1.13" | 0.79" | 0.55" |
|      | mm   | 53    | 50    | 11    | 29    | 20    | 14    |