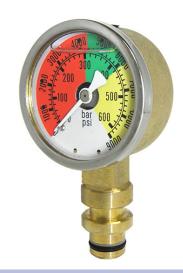

## **509L LONG WALL MINING GAUGE**

One-piece forged Copper alloy gauge designed for long wall mining equipment 0/9000 psi color zone dial and hydraulic quick connect

## **SPECIFICATIONS**

Dial 2" (50 mm), color zones

> Red: 0/4000 psi Green: 4000/6000 psi Yellow: 6000/9000 psi

Forged Copper alloy, silicone filled Case

Wetted Parts Copper alloy

0/9000 psi / 0/600 BAR Ranges