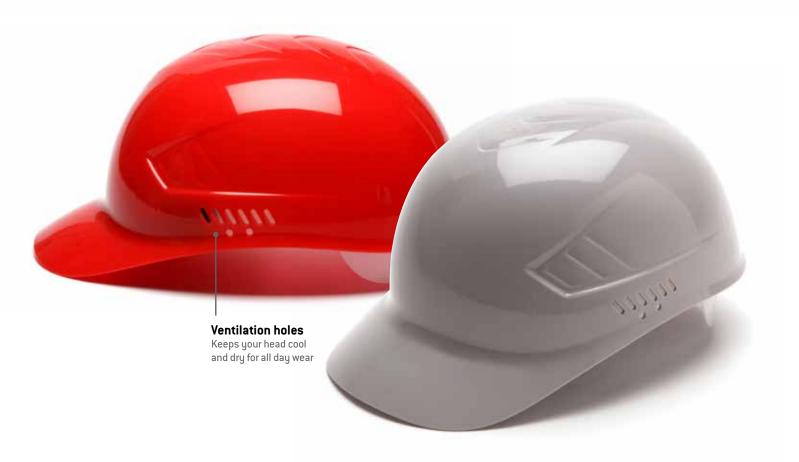

## Ridgeline® Bump Caps 16/box 64/case

This cap is not designed to meet the ANSI Z89.1-2009 class C, G, & E standards for industrial head protection.

Stylish RIDGELINE bump caps are available for applications where hard hats are not required, but some protection from minor bumps and scalp lacerations are needed. Ridgeline bump caps are made of polyethylene material and are not designed to meet the safety standards for industrial head protection.