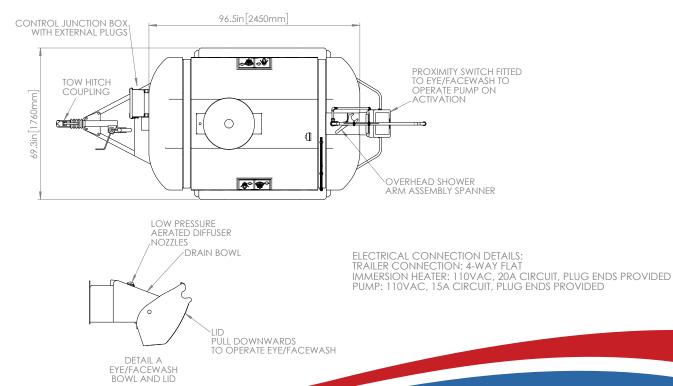

## Specifications

| KEY FEATURES                          |                                                                                                                                                                        |
|---------------------------------------|------------------------------------------------------------------------------------------------------------------------------------------------------------------------|
| PIPEWORK & FITTINGS                   | Stainless steel                                                                                                                                                        |
| TANK                                  | High density polyethylene, green                                                                                                                                       |
| PUMP                                  | Submersible electric                                                                                                                                                   |
| SHOWER SPRAY OUTLET                   | Machine molded nylon 6 red shower nozzle                                                                                                                               |
| OPERATING VALVE                       | Shower: 316L stainless steel, two piece stay open valve<br>Eye/face: chrome plated brass                                                                               |
| CHASSIS                               | Heavy duty galvanized mild steel                                                                                                                                       |
| AXLE/SUSPENSION                       | Twin torsion beam axels fitted with auto reverse brakes                                                                                                                |
| COUPLING/CONNECTION                   | 6615 lb (3000 kg) auto reverse coupling fitted with a 2 in (50mm) coupler, break away cable and parking break lever                                                    |
| ANCILLARY EQUIPMENT                   | Plastic tandem mudguards, heavy duty jockey wheel, complete width rear lighting board & 4 way flat connection                                                          |
| SERVICES                              |                                                                                                                                                                        |
| WATER INLET                           | 18 in hinged cover                                                                                                                                                     |
| DESIGN OPERATING PRESSURE             | 2.0 to 6 BAR G (29 to 87 PSI)                                                                                                                                          |
| HEATING TYPE                          | Immersion heater                                                                                                                                                       |
| HEATING LOAD                          | 1.7 kW                                                                                                                                                                 |
| ELECTRICAL EQUIPMENT - NON HAZARDOUS  | Suitable use in areas classified as non-hazardous                                                                                                                      |
| ELECTRICAL SUPPLY - HEATER            | 110V single phase, 50/60 Hz, 20A circuit (plug ends provided)                                                                                                          |
| ELECTRICAL SUPPLY - PUMP              | 110V single phase, 50/60 Hz, 15A circuit (plug ends provided)                                                                                                          |
| MINIMUM FLOW RATES                    | Shower: 76 liters/minute minimum (20 US Gallons), Eye/face wash: 12 liters/minute minimum (3 US Gallons)                                                               |
| ENVIRONMENTAL OPERATING TEMPERATURE   |                                                                                                                                                                        |
| MINIMUM AMBIENT OPERATING TEMPERATURE | -10° C (14° F)                                                                                                                                                         |
| MAXIMUM AMBIENT OPERATING TEMPERATURE | 38° C (100° F)                                                                                                                                                         |
| ACTIVATION/OPERATION                  |                                                                                                                                                                        |
| SHOWER/BODY SPRAY OPERATION           | Hand lever                                                                                                                                                             |
| EYE/FACE WASH OPERATION               | Pull lid foward                                                                                                                                                        |
| NOMINAL WEIGHTS and DIMENSIONS        |                                                                                                                                                                        |
| DIMENSIONS (WxDxH)                    | Non-assembled: 1760 mm (69.3 in) x 3880 mm (152.8 in) x 1711 mm (67.3 in)<br>Assembled: 1760 mm (69.3 in) x 4295 mm (169 in) x 2976 mm (117.2 in) Height includes sign |
| WEIGHT                                | Full: 2460 kg (5423 lb), Empty: 478 kg (1054 lbs)                                                                                                                      |