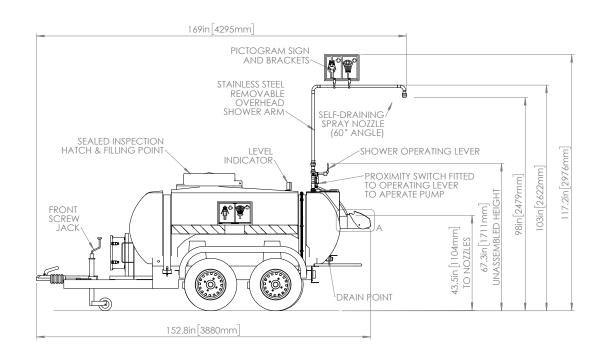

## Specifications

| KEY FEATURES                          |                                                                                                                                                                        |
|---------------------------------------|------------------------------------------------------------------------------------------------------------------------------------------------------------------------|
| PIPEWORK & FITTINGS                   | Stainless steel                                                                                                                                                        |
| TANK                                  | High density polyethylene, green                                                                                                                                       |
| PUMP                                  | Submersible electric                                                                                                                                                   |
| SHOWER SPRAY OUTLET                   | Machine molded nylon 6 red shower nozzle                                                                                                                               |
| OPERATING VALVE                       | Shower: 316L stainless steel, two piece stay open valve<br>Eye/face: chrome plated brass                                                                               |
| CHASSIS                               | Heavy duty galvanized mild steel                                                                                                                                       |
| AXLE/SUSPENSION                       | Twin torsion beam axels fitted with auto reverse brakes                                                                                                                |
| COUPLING/CONNECTION                   | 6615 lb (3000 kg) auto reverse coupling fitted with a 2 in (50mm) coupler, break away cable and parking break lever                                                    |
| ANCILLARY EQUIPMENT                   | Plastic tandem mudguards, heavy duty jockey wheel, complete width rear lighting board & 4 way flat connection                                                          |
| SERVICES                              |                                                                                                                                                                        |
| WATER INLET                           | 18 in hinged cover                                                                                                                                                     |
| DESIGN OPERATING PRESSURE             | 2.0 to 6 BAR G (29 to 87 PSI)                                                                                                                                          |
| HEATING TYPE                          | Immersion heater                                                                                                                                                       |
| HEATING LOAD                          | 1.7 kW                                                                                                                                                                 |
| ELECTRICAL EQUIPMENT - NON HAZARDOUS  | Suitable use in areas classified as non-hazardous                                                                                                                      |
| ELECTRICAL SUPPLY - HEATER            | 110V single phase, 50/60 Hz, 20A circuit (plug ends provided)                                                                                                          |
| ELECTRICAL SUPPLY - PUMP              | 110V single phase, 50/60 Hz, 15A circuit (plug ends provided)                                                                                                          |
| MINIMUM FLOW RATES                    | Shower: 76 liters/minute minimum (20 US Gallons), Eye/face wash: 12 liters/minute minimum (3 US Gallons)                                                               |
| ENVIRONMENTAL OPERATING TEMPERATURE   |                                                                                                                                                                        |
| MINIMUM AMBIENT OPERATING TEMPERATURE | -10° C (14° F)                                                                                                                                                         |
| MAXIMUM AMBIENT OPERATING TEMPERATURE | 38° C (100° F)                                                                                                                                                         |
| ACTIVATION/OPERATION                  |                                                                                                                                                                        |
| SHOWER/BODY SPRAY OPERATION           | Hand lever                                                                                                                                                             |
| EYE/FACE WASH OPERATION               | Pull lid foward                                                                                                                                                        |
| NOMINAL WEIGHTS and DIMENSIONS        |                                                                                                                                                                        |
| DIMENSIONS (WxDxH)                    | Non-assembled: 1760 mm (69.3 in) x 3880 mm (152.8 in) x 1711 mm (67.3 in)<br>Assembled: 1760 mm (69.3 in) x 4295 mm (169 in) x 2976 mm (117.2 in) Height includes sign |
| WEIGHT                                | Full: 2460 kg (5423 lb), Empty: 478 kg (1054 lbs)                                                                                                                      |