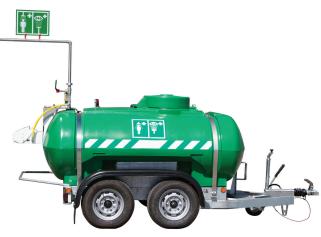

## Mobile, Self-Contained **Emergency Safety Shower** with Immersion Heater

Designed in accordance with ANSI and European standards, this 528 gallon (2000 liter) capacity mobile emergency safety shower provides a continuous flow of water for over 15 minutes. The tank can be quickly filled with potable water by hose and then transported quickly and easily behind a suitable vehicle using the towing hitch provided. An integral immersion heater controlled by a dual safety thermostat, maintains the water in the tank at a tepid temperature. Includes universal eye wash and shower sign for enhanced visibility.

## Specifications

| KEY FEATURES                          |                                                                                                                                                                        |
|---------------------------------------|------------------------------------------------------------------------------------------------------------------------------------------------------------------------|
| PIPEWORK & FITTINGS                   | Stainless steel                                                                                                                                                        |
| TANK                                  | High density polyethylene, green                                                                                                                                       |
| PUMP                                  | Submersible electric                                                                                                                                                   |
| SHOWER SPRAY OUTLET                   | Machine molded nylon 6 red shower nozzle                                                                                                                               |
| OPERATING VALVE                       | Shower: 316L stainless steel, two piece stay open valve<br>Eye/face: chrome plated brass                                                                               |
| CHASSIS                               | Heavy duty galvanized mild steel                                                                                                                                       |
| AXLE/SUSPENSION                       | Twin torsion beam axels fitted with auto reverse brakes                                                                                                                |
| COUPLING/CONNECTION                   | 6615 lb (3000 kg) auto reverse coupling fitted with a 2 in (50mm) coupler, break away cable and parking break lever                                                    |
| ANCILLARY EQUIPMENT                   | Plastic tandem mudguards, heavy duty jockey wheel, complete width rear lighting board & 4 way flat connection                                                          |
| SERVICES                              |                                                                                                                                                                        |
| WATER INLET                           | 18 in hinged cover                                                                                                                                                     |
| DESIGN OPERATING PRESSURE             | 2.0 to 6 BAR G (29 to 87 PSI)                                                                                                                                          |
| HEATING TYPE                          | Immersion heater                                                                                                                                                       |
| HEATING LOAD                          | 1.7 kW                                                                                                                                                                 |
| ELECTRICAL EQUIPMENT - NON HAZARDOUS  | Suitable use in areas classified as non-hazardous                                                                                                                      |
| ELECTRICAL SUPPLY - HEATER            | 110V single phase, 50/60 Hz, 20A circuit (plug ends provided)                                                                                                          |
| ELECTRICAL SUPPLY - PUMP              | 110V single phase, 50/60 Hz, 15A circuit (plug ends provided)                                                                                                          |
| MINIMUM FLOW RATES                    | Shower: 76 liters/minute minimum (20 US Gallons), Eye/face wash: 12 liters/minute minimum (3 US Gallons)                                                               |
| ENVIRONMENTAL OPERATING TEMPERATURE   |                                                                                                                                                                        |
| MINIMUM AMBIENT OPERATING TEMPERATURE | -10° C (14° F)                                                                                                                                                         |
| MAXIMUM AMBIENT OPERATING TEMPERATURE | 38° C (100° F)                                                                                                                                                         |
| ACTIVATION/OPERATION                  |                                                                                                                                                                        |
| SHOWER/BODY SPRAY OPERATION           | Hand lever                                                                                                                                                             |
| EYE/FACE WASH OPERATION               | Pull lid foward                                                                                                                                                        |
| NOMINAL WEIGHTS and DIMENSIONS        |                                                                                                                                                                        |
| DIMENSIONS (WxDxH)                    | Non-assembled: 1760 mm (69.3 in) x 3880 mm (152.8 in) x 1711 mm (67.3 in)<br>Assembled: 1760 mm (69.3 in) x 4295 mm (169 in) x 2976 mm (117.2 in) Height includes sign |
| WEIGHT                                | Full: 2460 kg (5423 lb), Empty: 478 kg (1054 lbs)                                                                                                                      |