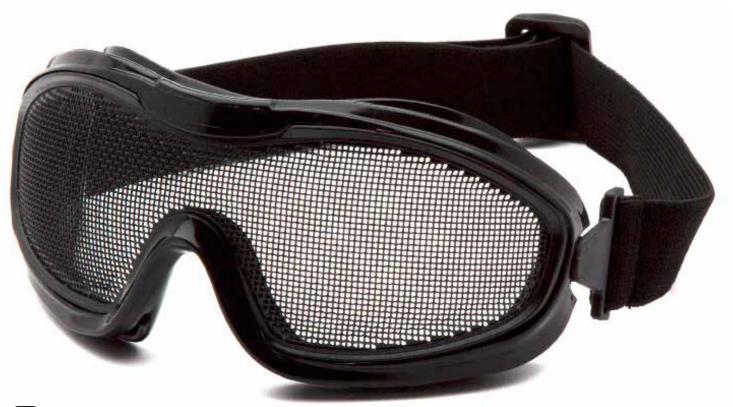

Low Profile Wire Mesh Goggle

Part

Lens G9WMG• Black Wire Mesh

- Low profile design with a wide elastic strap provides a secure fit.
- For work environments with high humidity and flying particles.
- Single wire mesh lens with PVC frame.
- Meets ANSI Z87.1-2015 wire screen requirements.

PD: 64mm

| PART  | LENS            | FRAME MARKING |
|-------|-----------------|---------------|
| G9WMG | Black Wire Mesh | P Z87         |

## Symbols:

P: Manufacturer's mark Z87: ANSI standard for Eye and Face protection devices

| COMPONENT | MATERIAL   | FEATURES              |
|-----------|------------|-----------------------|
| Lens      | Steel mesh | 7 base curve          |
| Body      | PVC        | Low-profile design    |
| Strap     | Elastic    | Adjustable wide strap |